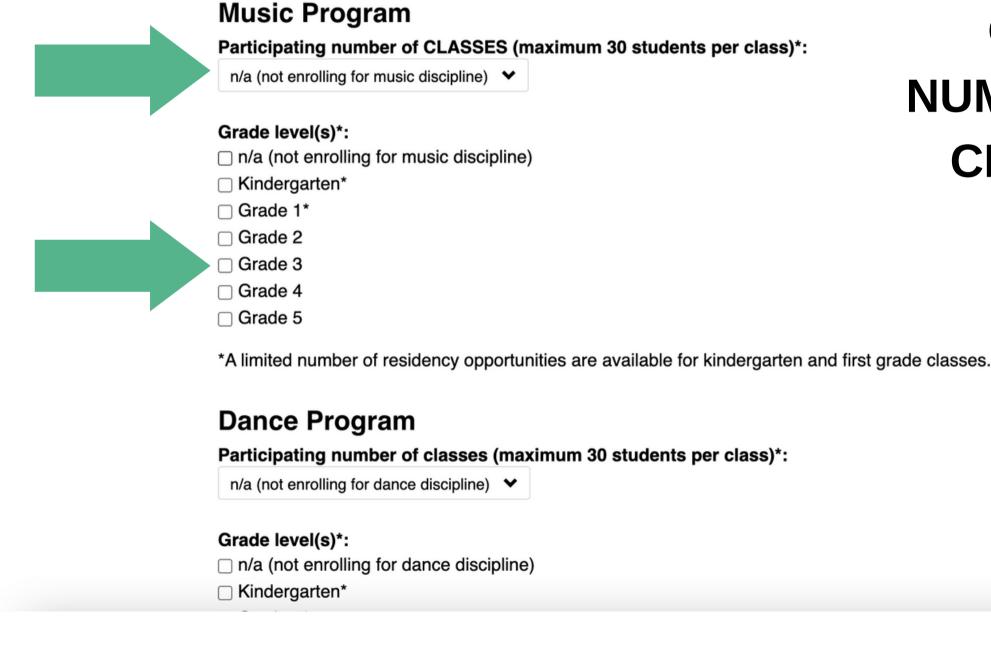

8 FOR EACH PROGRAM
OPTION, SELECT THE
NUMBER OF PARTICIPATING
CLASSES. THEN SELECT
GRADE LEVEL(S).