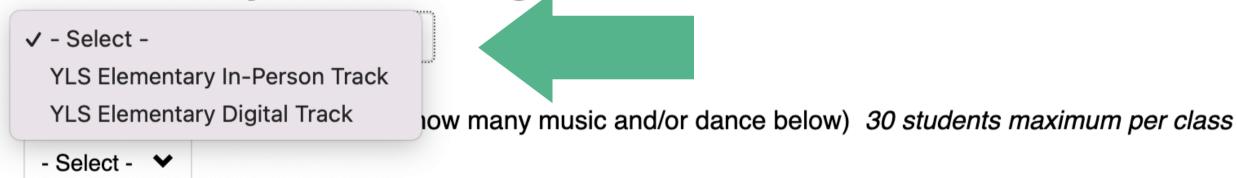

REGISTER

2 SELECT TRACK

for the workshop modality of your school's preference.

**Elementary School Registration** 

## **Elementary School Registration**

| YLS Elementary In-Person Track ➤                                |
|-----------------------------------------------------------------|
| Choose Price:                                                   |
| <br>- Select -                                                  |
| Register your school to unlock Or if already registered, Log In |